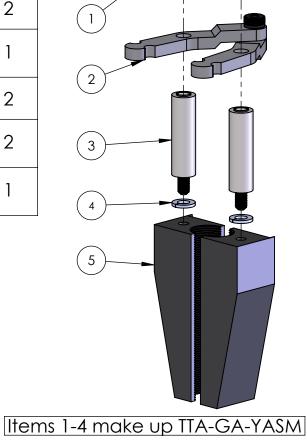

| ITEM NO. | PART NUMBER    | DESCRIPTION                          |   |
|----------|----------------|--------------------------------------|---|
| 1        | TT-FSNR-BA313H | Shoulder Screw (Short)               |   |
| 2        | TTA-YOKE-ARMP  | Monolithic Gripper Yoke Arm Assembly |   |
| 3        | TT-YOKE-ASM    | Yoke Tower                           |   |
| 4        | TT-FSNR-YLW    | 1/4" Split Lock Washer               |   |
| 5        | TT-GRPR-34ML   | 3/4" Monolithic Gripper Pair         | 1 |