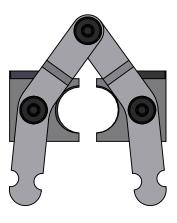

3/4" Monolithic Gripper Assembly

TRIC Tools, Inc.

SIZE DWG. NO. REV TTA-GA-34ML SCALE: 1:2 WEIGHT: 2 lbs SHEET 1 OF 1

В