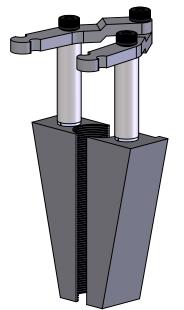

| ITEM NO. | PART NUMBER    | DESCRIPTION                                                              |   |  |  |  |
|----------|----------------|--------------------------------------------------------------------------|---|--|--|--|
| 1        | TT-FSNR-BA313H | Shoulder Screw (Short)                                                   |   |  |  |  |
| 2        | TTA-YOKE-ARMP  | Monolithic Gripper Yoke Arm Assembly  Yoke Tower  1/4" Split Lock Washer |   |  |  |  |
| 3        | TT-YOKE-ASM    |                                                                          |   |  |  |  |
| 4        | TT-FSNR-YLW    |                                                                          |   |  |  |  |
| 5        | TT-GRPR-78ML   | 7/8" Monolithic Gripper                                                  | 1 |  |  |  |

IS PROHIBITED.

Items 1-4 make up TTA-GA-YASM

|   |             |         | UNLESS OTHERWISE SPECIFIED:                                                                                                           |                          | NAME | DATE       | TRIC Tools, Inc. |                   |       |        |  |
|---|-------------|---------|---------------------------------------------------------------------------------------------------------------------------------------|--------------------------|------|------------|------------------|-------------------|-------|--------|--|
| ŀ |             |         | DIMENSIONS ARE IN INCHES                                                                                                              | DRAWN                    | MFD  |            |                  | TRIC TOOIS, ITIC. |       |        |  |
| - |             |         | TOLERANCES: FRACTIONAL± ANGULAR: MACH ±0.5° TWO PLACE DECIMAL ±0.010 THREE PLACE DECIMAL ±0.005  INTERPRET GEOMETRIC TOLERANCING PER: | CHECKED                  | ZWD  | 10/26/2021 | TITLE:           | īLE:              |       |        |  |
|   |             |         |                                                                                                                                       | ENG APPR.                |      |            | 7.               | 7/8" Monolith     |       |        |  |
|   |             |         |                                                                                                                                       | MFG APPR.                |      |            | · •              | Gripper Assembly  |       |        |  |
| + |             |         |                                                                                                                                       | Q.A.                     |      |            | GII              |                   |       |        |  |
|   |             |         |                                                                                                                                       | COMMENTS:                |      |            |                  |                   |       |        |  |
|   |             |         | MATERIAL                                                                                                                              | -DEBURR all sharp edges. |      |            | 5. NO.           | <b>4</b> I        | REV   |        |  |
|   | NEXT ASSY   | USED ON | FINISH                                                                                                                                |                          |      |            | <b>A</b>   '     | TTA-GA-78ML       |       |        |  |
|   | APPLICATION |         | DO NOT SCALE DRAWING                                                                                                                  | AWING                    |      |            | SCALE: 1:2       | WEIGHT:           | SHEET | Г 1 OF |  |