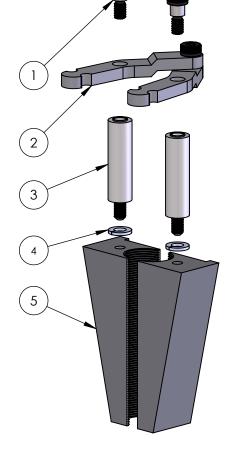

| ITEM NO. | PART NUMBER    | DESCRIPTION                                                              |   |  |  |  |
|----------|----------------|--------------------------------------------------------------------------|---|--|--|--|
| 1        | TT-FSNR-BA313H | Shoulder Screw (Short)                                                   |   |  |  |  |
| 2        | TTA-YOKE-ARMP  | Monolithic Gripper Yoke Arm Assembly  Yoke Tower  1/4" Split Lock Washer |   |  |  |  |
| 3        | TT-YOKE-ASM    |                                                                          |   |  |  |  |
| 4        | TT-FSNR-YLW    |                                                                          |   |  |  |  |
| 5        | TT-GRPR-78ML   | 7/8" Monolithic Gripper                                                  | 1 |  |  |  |

IS PROHIBITED.

Items 1-4 make up TTA-GA-YASM

|   |             |         | UNLESS OTHERWISE SPECIFIED:                                                                                                           |                          | NAME | DATE       | TRIC Tools, Inc. |                   |       |        |  |
|---|-------------|---------|---------------------------------------------------------------------------------------------------------------------------------------|--------------------------|------|------------|------------------|-------------------|-------|--------|--|
| ŀ |             |         | DIMENSIONS ARE IN INCHES                                                                                                              | DRAWN                    | MFD  |            |                  | TRIC TOOIS, ITIC. |       |        |  |
| - |             |         | TOLERANCES: FRACTIONAL± ANGULAR: MACH ±0.5° TWO PLACE DECIMAL ±0.010 THREE PLACE DECIMAL ±0.005  INTERPRET GEOMETRIC TOLERANCING PER: | CHECKED                  | ZWD  | 10/26/2021 | TITLE:           | īLE:              |       |        |  |
|   |             |         |                                                                                                                                       | ENG APPR.                |      |            | 7.               | 7/8" Monolith     |       |        |  |
|   |             |         |                                                                                                                                       | MFG APPR.                |      |            | · •              | Gripper Assembly  |       |        |  |
| + |             |         |                                                                                                                                       | Q.A.                     |      |            | GII              |                   |       |        |  |
|   |             |         |                                                                                                                                       | COMMENTS:                |      |            |                  |                   |       |        |  |
|   |             |         | MATERIAL                                                                                                                              | -DEBURR all sharp edges. |      |            | 5. NO.           | <b>4</b> I        | REV   |        |  |
|   | NEXT ASSY   | USED ON | FINISH                                                                                                                                |                          |      |            | <b>A</b>   '     | TTA-GA-78ML       |       |        |  |
|   | APPLICATION |         | DO NOT SCALE DRAWING                                                                                                                  | AWING                    |      |            | SCALE: 1:2       | WEIGHT:           | SHEET | Г 1 OF |  |