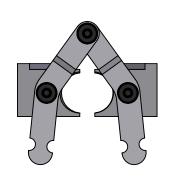

| ITEM NO. | PART NUMBER    | DESCRIPTION                                                              |   |  |  |  |
|----------|----------------|--------------------------------------------------------------------------|---|--|--|--|
| 1        | TT-FSNR-BA313H | Shoulder Screw (Short)                                                   |   |  |  |  |
| 2        | TTA-YOKE-ARMP  | Monolithic Gripper Yoke Arm Assembly  Yoke Tower  1/4" Split Lock Washer |   |  |  |  |
| 3        | TT-YOKE-ASM    |                                                                          |   |  |  |  |
| 4        | TT-FSNR-YLW    |                                                                          |   |  |  |  |
| 5        | TT-GRPR-78ML   | 7/8" Monolithic Gripper                                                  | 1 |  |  |  |

IS PROHIBITED.

Items 1-4 make up TTA-GA-YASM

|   |             |         | UNLESS OTHERWISE SPECIFIED:                                                                                                           |                          | NAME | DATE       | TRIC Tools, Inc. |                   |       |        |  |
|---|-------------|---------|---------------------------------------------------------------------------------------------------------------------------------------|--------------------------|------|------------|------------------|-------------------|-------|--------|--|
| ŀ |             |         | DIMENSIONS ARE IN INCHES                                                                                                              | DRAWN                    | MFD  |            |                  | TRIC TOOIS, ITIC. |       |        |  |
| - |             |         | TOLERANCES: FRACTIONAL± ANGULAR: MACH ±0.5° TWO PLACE DECIMAL ±0.010 THREE PLACE DECIMAL ±0.005  INTERPRET GEOMETRIC TOLERANCING PER: | CHECKED                  | ZWD  | 10/26/2021 | TITLE:           | īLE:              |       |        |  |
|   |             |         |                                                                                                                                       | ENG APPR.                |      |            | 7.               | 7/8" Monolith     |       |        |  |
|   |             |         |                                                                                                                                       | MFG APPR.                |      |            | · •              | Gripper Assembly  |       |        |  |
| + |             |         |                                                                                                                                       | Q.A.                     |      |            | GII              |                   |       |        |  |
|   |             |         |                                                                                                                                       | COMMENTS:                |      |            |                  |                   |       |        |  |
|   |             |         | MATERIAL                                                                                                                              | -DEBURR all sharp edges. |      |            | 5. NO.           | <b>4</b> I        | REV   |        |  |
|   | NEXT ASSY   | USED ON | FINISH                                                                                                                                |                          |      |            | <b>A</b>   '     | TTA-GA-78ML       |       |        |  |
|   | APPLICATION |         | DO NOT SCALE DRAWING                                                                                                                  | AWING                    |      |            | SCALE: 1:2       | WEIGHT:           | SHEET | Г 1 OF |  |