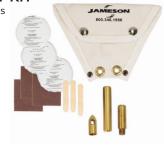

## EASY BUDDY® ACCESSORY KIT

Attaches to Rodder Frame for Easy Access (Included With Rodder)

| Part Number | Weight | Description                                                          |
|-------------|--------|----------------------------------------------------------------------|
| 6-14-300M   | 35lbs. | Easy Buddy <sup>®</sup> Conduit Rodder, 1/4" x 300', Marked Every 5' |
| 6-14-400M   | 39lbs. | Easy Buddy <sup>®</sup> Conduit Rodder, 1/4" x 400', Marked Every 5' |
| 6-14-500M   | 43lbs. | Easy Buddy <sup>®</sup> Conduit Rodder, 1/4" x 500', Marked Every 5' |
| 6-14-600M   | 47lbs. | Easy Buddy <sup>®</sup> Conduit Rodder, 1/4" x 600', Marked Every 5' |
|             |        |                                                                      |

| Part Number | Accessories           | Description                                                                                          |
|-------------|-----------------------|------------------------------------------------------------------------------------------------------|
| 6-14-AK     | Accessory Kit         | Splice Ferrule, Pulling Eye, End Ferrule, Adhesive, Emery Cloth, Canvas Pouch                        |
| 6-139       | Swivel Eye            | Attach pull line or grip to rotating eye                                                             |
| 6-140       | Splice Repair Kit     | Splice Ferrule, Adhesive, Emery Cloth                                                                |
| 6-141       | Roller Guide          | Guide rod through bends, sweeps, misalignments, wires                                                |
| 6-143       | Swivel Coupling       | Connects two rods when single length is not long enough; provides rotation when pulling line or wire |
| 6-146       | End Ferrule<br>Repair | End Ferrule, Adhesive, Emery Cloth                                                                   |
| 6-148       | Rod Grapple Set       | Connect two rodders from opposite directions                                                         |
| 6-160       | Pulling Eye           | Attach to rod's end fitting for pull line attachment                                                 |
| 6-162       | Flexible Leader       | Guide rod through bends, sweeps, misalignments                                                       |
| 6-14-BAG    | Zippered Bag          | Protect Easy Buddy from moisture & UV rays when not in use and during transport                      |
| 6-14-COV    | Cover                 |                                                                                                      |