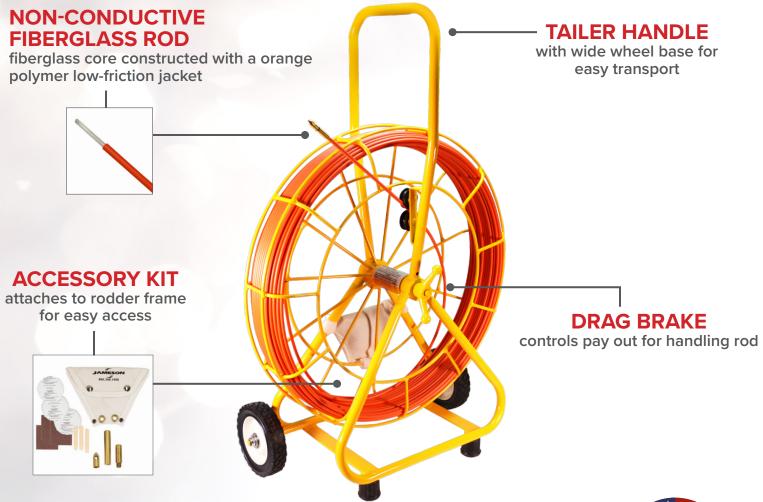

## EASY BUDDY<sup>®</sup> 1/4" DUCT RODDER For 1-2" Conduit

The lightweight Easy Buddy<sup>®</sup> is designed for rodding or fishing in conduit of 1-2" diameter. A drag brake controls pay out for handling rod.

- 4" Bending Radius
- 400-lb Pull/Tensile Strength
- Tailer handle and wide wheel base for easy transport
- Male end ferrule: #5/16"-18 thread pitch
- Includes End Ferrule and Pulling Eye
- Accessory Kit included
- Dimensions: 36.25"H x 24"L x 13"W (92.1 x 61 x 33 cm)

## EASY BUDDY® ACCESSORY KIT

Attaches to Rodder Frame for Easy Access (Included With Rodder)

| Part Number | Weight | Description                                                          |
|-------------|--------|----------------------------------------------------------------------|
| 6-14-300M   | 35lbs. | Easy Buddy <sup>®</sup> Conduit Rodder, 1/4" x 300', Marked Every 5' |
| 6-14-400M   | 39lbs. | Easy Buddy <sup>®</sup> Conduit Rodder, 1/4" x 400', Marked Every 5' |
| 6-14-500M   | 43lbs. | Easy Buddy <sup>®</sup> Conduit Rodder, 1/4" x 500', Marked Every 5' |
| 6-14-600M   | 47lbs. | Easy Buddy <sup>®</sup> Conduit Rodder, 1/4" x 600', Marked Every 5' |
|             |        |                                                                      |