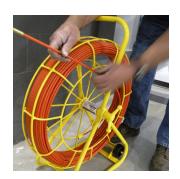

## EASY BUDDY<sup>®</sup> 1/4" DUCT RODDER For 1-2" Conduit

The lightweight Easy Buddy<sup>®</sup> is designed for rodding or fishing in conduit of 1-2" diameter. A drag brake controls pay out for handling rod.

## EASY BUDDY<sup>®</sup> DUCT RODDER

1/4" Diameter Flexible Rod

| Part Number | Replacement Reel | Description                                              |
|-------------|------------------|----------------------------------------------------------|
| 6-14-300M   | 6-300RRM         | Easy Buddy® Conduit Rodder, 1/4" x 300', Marked Every 5' |
| 6-14-400M   | 6-400RRM         | Easy Buddy® Conduit Rodder, 1/4" x 400', Marked Every 5' |
| 6-14-500M   | 6-500RRM         | Easy Buddy® Conduit Rodder, 1/4" x 500', Marked Every 5' |
| 6-14-600M   | 6-600RRM         | Easy Buddy® Conduit Rodder, 1/4" x 600', Marked Every 5' |