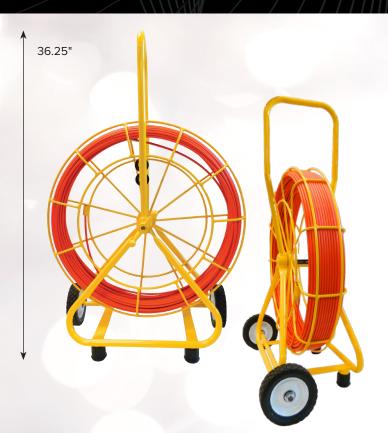

## EASY BUDDY<sup>®</sup> 1/4" DUCT RODDER For 1-2" Conduit

The lightweight Easy Buddy<sup>®</sup> is designed for rodding or fishing in conduit of 1-2" diameter. A drag brake controls pay out for handling rod.

- 4" Bending Radius
- 400-lb Pull/Tensile Strength
- Tailer handle and wide wheel base for easy transport
- Male end ferrule: #5/16"-18 thread pitch
- Includes End Ferrule and Pulling Eye
- Accessory Kit included
- Dimensions: 36.25"H x 24"L x 13"W (92.1 x 61 x 33 cm)

## EASY BUDDY<sup>®</sup> DUCT RODDER

1/4" Diameter Flexible Rod

| Part Number | Replacement Reel | Description                                              |
|-------------|------------------|----------------------------------------------------------|
| 6-14-300M   | 6-300RRM         | Easy Buddy® Conduit Rodder, 1/4" x 300', Marked Every 5' |
| 6-14-400M   | 6-400RRM         | Easy Buddy® Conduit Rodder, 1/4" x 400', Marked Every 5' |
| 6-14-500M   | 6-500RRM         | Easy Buddy® Conduit Rodder, 1/4" x 500', Marked Every 5' |
| 6-14-600M   | 6-600RRM         | Easy Buddy® Conduit Rodder, 1/4" x 600', Marked Every 5' |