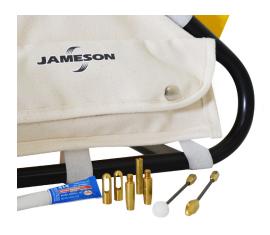

## LITTLE BUDDY® ACCESSORY KIT

| PART NUMBER | ACCESSORIES                              | DESCRIPTION                                                                                                |
|-------------|------------------------------------------|------------------------------------------------------------------------------------------------------------|
| 10-160      | Pulling Eye                              | Attach to end fitting of rod for pull line attachment                                                      |
| 10-162      | Flexible Leader w/Pull Eye               | Guide rod through bends, sweeps and                                                                        |
| 10-163      | Flexible Leader w/Ball Tip misalignments |                                                                                                            |
| 10-140      | Splice Repair Kit                        | Splice Ferrule, Adhesive, Emery Cloth,<br>Instructions                                                     |
| 10-146      | End Ferrule Repair                       | End Ferrule, Adhesive, Emery Cloth,<br>Instructions                                                        |
| 10-316-AK   | Accessory Kit                            | 2 Pulling Eyes, 2 Leaders, Splice Ferrule, 2<br>End Ferrules, Adhesive, Emery Cloth, Pouch<br>Kit Included |