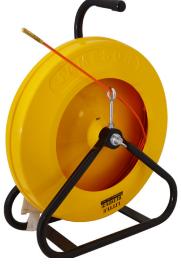

## LITTLE BUDDY® **3/16" FISH TAPE**

**FOR CONDUIT 0.75" - 1.5"** 

Lightweight, portable unit typically used for running inside and outside conduit drops as well as home drops from the hand-hole box to a building. Also used for light pole and control wiring or walker ducts.

- Operates vertically or horizontally.
- Drag brake and safety feed eye control payout.
- Non-Conductive Fiberglass Rod
- 3/16" OD Fiberglass Rod
- 2.5" Bending Radius
- 300-lb Pull/Tensile Strength
- · Accessory Kit included
- Dimensions: 22" x 17" x 7"