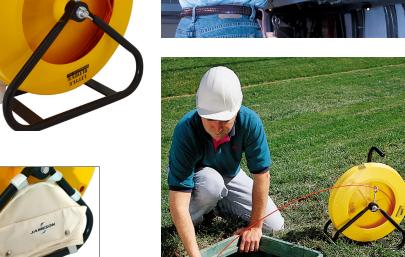

## LITTLE BUDDY® **3/16" FISH TAPE**

**FOR CONDUIT 0.75" - 1.5"** 

Lightweight, portable unit typically used for running inside and outside conduit drops as well as home drops from the hand-hole box to a building. Also used for light pole and control wiring or walker ducts.

- Operates vertically or horizontally.
- Drag brake and safety feed eye control payout.
- Non-Conductive Fiberglass Rod
- 3/16" OD Fiberglass Rod
- 2.5" Bending Radius
- 300-lb Pull/Tensile Strength
- · Accessory Kit included
- Dimensions: 22" x 17" x 7"