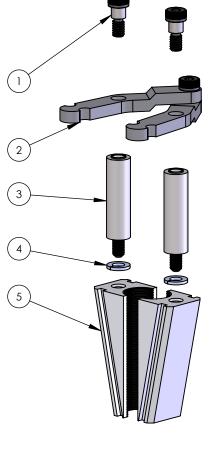

| ITEM NO. | PART NUMBER    | DESCRIPTION                          | QTY. |
|----------|----------------|--------------------------------------|------|
| 1        | tt-fsnr-ba313h | Shoulder Screw (Short)               | 2    |
| 2        | TTA-YOKE-ARMP  | Monolithic Gripper Yoke Arm Assembly | 1    |
| 3        | TT-YOKE-ASM    | Yoke Tower                           | 2    |
| 4        | TT-FSNR-YLW    | 1/4" Split Lock Washer               | 2    |
| 5        | TT-GRPR-34CG   | 3/4" Clyde Gripper Pair              | 1    |

IS PROHIBITED.

| 23 |  |
|----|--|

Items 1-4 make up TTA-GA-YASM

TRIC Tools, Inc.

|             |         | INTERPRET GEOMETRIC<br>TOLERANCING PER: | ENG APPR.<br>MFG APPR.                |  | 3/4" Clyde<br>Gripper Assembly |             |               |      |          |
|-------------|---------|-----------------------------------------|---------------------------------------|--|--------------------------------|-------------|---------------|------|----------|
|             |         |                                         | Q.A.                                  |  |                                |             |               |      |          |
|             |         | MATERIAL                                | COMMENTS:<br>-DEBURR all sharp edges. |  | SIZE DWG. NO. REV              |             |               |      |          |
| NEXT ASSY   | USED ON | FINISH                                  |                                       |  | Α                              | TTA-GA-34CG |               |      |          |
| APPLICATION |         | DO NOT SCALE DRAWING                    |                                       |  | SCAL                           | E: 1:2      | WEIGHT: 2 lbs | SHEE | [ 1 OF 1 |