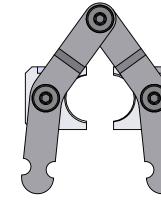

IS PROHIBITED.

| 23 |  |
|----|--|

Items 1-4 make up TTA-GA-YASM

TRIC Tools, Inc.

|             |         | INTERPRET GEOMETRIC<br>TOLERANCING PER: | ENG APPR.<br>MFG APPR.                |  | 3/4" Clyde<br>Gripper Assembly |             |               |      |          |
|-------------|---------|-----------------------------------------|---------------------------------------|--|--------------------------------|-------------|---------------|------|----------|
|             |         |                                         | Q.A.                                  |  |                                |             |               |      |          |
|             |         | MATERIAL                                | COMMENTS:<br>-DEBURR all sharp edges. |  | SIZE DWG. NO. REV              |             |               |      |          |
| NEXT ASSY   | USED ON | FINISH                                  |                                       |  | Α                              | TTA-GA-34CG |               |      |          |
| APPLICATION |         | DO NOT SCALE DRAWING                    |                                       |  | SCAL                           | E: 1:2      | WEIGHT: 2 lbs | SHEE | [ 1 OF 1 |