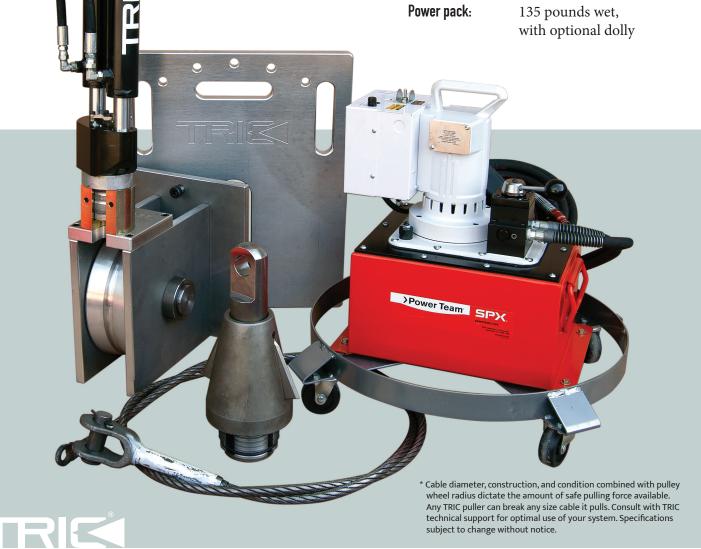

**The E24** revives the essential TRIC 4" lateral bursting package that created the industry of trenchless home sewer replacement decades ago. Redesigned with price and practicality in mind, the E24 is geared primarily towards residential pipebursting jobs up to 4" diameter. Standard system includes a portable and extremely reliable 10K PSI electric pump, plus lightweight 5/8" compact swaged cable.\* Suitable for indoor use, difficult backyard easements, and very tight spaces with limited access.

> **Pulling force:** 24 tons @ 10,000 psi

Piston area: 4.81 square inches

Hydraulic input: 0.5-5 GPM

Cable capacity: 3/8", 5/8", 3/4"

Puller weight: 67 pounds

10" pulley base: 79 pounds

24" x 24" plate: 50 pounds

20" x 24" plate:

40 pounds